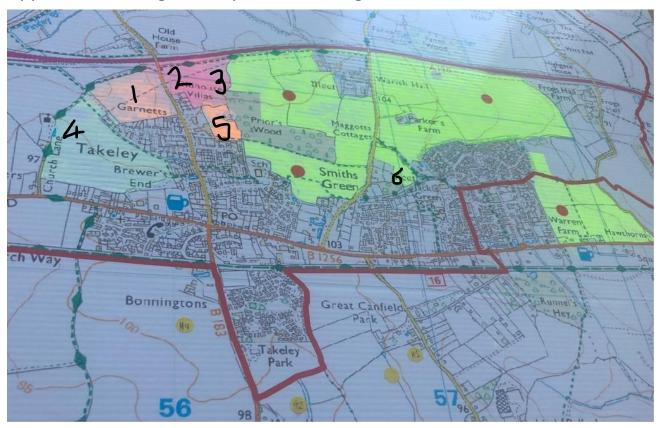

## Area 1. LAND WEST OF PARSONAGE ROAD 110 HOMES

UTT/19/0393/OP approved under APP/C1570/W/19/3234530 | Land West Of Parsonage Road Takeley. Stone bond development <a href="https://utmask.com/utmask.com/utmask.com/utmask.com/utmask.com/utmask.com/utmask.com/utmask.com/utmask.com/utmask.com/utmask.com/utmask.com/utmask.com/utmask.com/utmask.com/utmask.com/utmask.com/utmask.com/utmask.com/utmask.com/utmask.com/utmask.com/utmask.com/utmask.com/utmask.com/utmask.com/utmask.com/utmask.com/utmask.com/utmask.com/utmask.com/utmask.com/utmask.com/utmask.com/utmask.com/utmask.com/utmask.com/utmask.com/utmask.com/utmask.com/utmask.com/utmask.com/utmask.com/utmask.com/utmask.com/utmask.com/utmask.com/utmask.com/utmask.com/utmask.com/utmask.com/utmask.com/utmask.com/utmask.com/utmask.com/utmask.com/utmask.com/utmask.com/utmask.com/utmask.com/utmask.com/utmask.com/utmask.com/utmask.com/utmask.com/utmask.com/utmask.com/utmask.com/utmask.com/utmask.com/utmask.com/utmask.com/utmask.com/utmask.com/utmask.com/utmask.com/utmask.com/utmask.com/utmask.com/utmask.com/utmask.com/utmask.com/utmask.com/utmask.com/utmask.com/utmask.com/utmask.com/utmask.com/utmask.com/utmask.com/utmask.com/utmask.com/utmask.com/utmask.com/utmask.com/utmask.com/utmask.com/utmask.com/utmask.com/utmask.com/utmask.com/utmask.com/utmask.com/utmask.com/utmask.com/utmask.com/utmask.com/utmask.com/utmask.com/utmask.com/utmask.com/utmask.com/utmask.com/utmask.com/utmask.com/utmask.com/utmask.com/utmask.com/utmask.com/utmask.com/utmask.com/utmask.com/utmask.com/utmask.com/utmask.com/utmask.com/utmask.com/utmask.com/utmask.com/utmask.com/utmask.com/utmask.com/utmask.com/utmask.com/utmask.com/utmask.com/utmask.com/utmask.com/utmask.com/utmask.com/utmask.com/utmask.com/utmask.com/utmask.com/utmask.com/utmask.com/utmask.com/utmask.com/utmask.com/utmask.com/utmask.com/utmask.com/utmask.com/utmask.com/utmask.com/utmask.com/utmask.com/utmask.com/utmask.com/utmask.com/utmask.com/utmask.com/utmask.com/utmask.com/utmask.com/utmask.com/utmask.com/utmask.com/utmask.com/utmask.com/utmask.com/utmask.com/utmask.com/utmask.com/

## ➤ Area 2. LAND EAST OF PARSONAGE ROAD 66-BED CARE HOME UTT/19/0394/OP approved in outline on the joint appeal above. UTT/23/0062/DFO Details under consideration. Outline permission granted at appeal. | Details following outline application UTT/19/0394/OP for a 66-bed care home - details of

## Area 3. LAND EAST OF PARSONAGE ROAD 88 HOMES

appearance, landscaping, layout and scale.

<u>UTT/21/2488/OP</u> Approved outline planning application with all matters reserved except access for up to 88 dwellings (including affordable housing and self/custombuild plots), as well as public open space, children's play area, landscape infrastructure including a buffer to Priors Wood Ancient Woodland and all other associated infrastructure. Detailed design and landscaping matters will be submitted for consideration.

- ➤ Area 4. LAND WEST OF GARNETTS 155 HOMES <a href="https://www.utral.com/utral.com/utral.com/utral.com/utral.com/utral.com/utral.com/utral.com/utral.com/utral.com/utral.com/utral.com/utral.com/utral.com/utral.com/utral.com/utral.com/utral.com/utral.com/utral.com/utral.com/utral.com/utral.com/utral.com/utral.com/utral.com/utral.com/utral.com/utral.com/utral.com/utral.com/utral.com/utral.com/utral.com/utral.com/utral.com/utral.com/utral.com/utral.com/utral.com/utral.com/utral.com/utral.com/utral.com/utral.com/utral.com/utral.com/utral.com/utral.com/utral.com/utral.com/utral.com/utral.com/utral.com/utral.com/utral.com/utral.com/utral.com/utral.com/utral.com/utral.com/utral.com/utral.com/utral.com/utral.com/utral.com/utral.com/utral.com/utral.com/utral.com/utral.com/utral.com/utral.com/utral.com/utral.com/utral.com/utral.com/utral.com/utral.com/utral.com/utral.com/utral.com/utral.com/utral.com/utral.com/utral.com/utral.com/utral.com/utral.com/utral.com/utral.com/utral.com/utral.com/utral.com/utral.com/utral.com/utral.com/utral.com/utral.com/utral.com/utral.com/utral.com/utral.com/utral.com/utral.com/utral.com/utral.com/utral.com/utral.com/utral.com/utral.com/utral.com/utral.com/utral.com/utral.com/utral.com/utral.com/utral.com/utral.com/utral.com/utral.com/utral.com/utral.com/utral.com/utral.com/utral.com/utral.com/utral.com/utral.com/utral.com/utral.com/utral.com/utral.com/utral.com/utral.com/utral.com/utral.com/utral.com/utral.com/utral.com/utral.com/utral.com/utral.com/utral.com/utral.com/utral.com/utral.com/utral.com/utral.com/utral.com/utral.com/utral.com/utral.com/utral.com/utral.com/utral.com/utral.com/utral.com/utral.com/utral.com/utral.com/utral.com/utral.com/utral.com/utral.com/utral.com/utral.com/utral.com/utral.com/utral.com/utral.com/utral.com/utral.com/utral.com/utral.com/utral.com/utral.com/utral.com/utral.com/utral.com/utral.com/utral.com/utral.com/utral.com/utral.com/utral.com/utral.com/utral.com/utral.com/utral.com/utral.com/utral.com/utral.com/utral.com/utral.com/utral.com/utral.com/utral.com/
- Note on Weston Homes applications UTT/21/1987/FUL | Mixed use development including: revised access to/from Parsonage Road between Weston Group Business Centre and Innovation Centre buildings leading to: light industrial/flexible employment units (c.3568sqm) including health care medical facility/flexible employment building (Use Class E); 126 dwellings on Bulls Field, south of Prior's Wood: 24 dwellings west of and with access from Smiths Green Lane; 38 dwellings on land north of Jacks Lane, east of Smiths Green Lane including associated landscaping, woodland extension, public open space, pedestrian and cycle routes | Land At Warish Hall Farm Smiths Green Takeley was dismissed at appeal in August 2022 ref. APP/C1570/W/22/3291524
- ➤ Area 5. WESTON HOMES NEW INDUSTRIAL UNITS <u>UTT/22/2744/FUL</u> APPROVED. Land Known As 7 Acres Warish Hall Farm Parsonage Road | Erection of 4 no. industrial/flexible employment (Use Class E) buildings with associated landscaping and parking.
- Area 6. WESTON HOMES LAND NORTH OF JACKS LANE S62A/2023/0016 was refused by the Planning Inspectorate. Current applications are with UDC and the Planning Inspectorate for further consideration on this site:

**UTT/22/3126/FUL** | Erection of 40 no. dwellings, including open space landscaping and associated infrastructure | Land At Warish Hall Farm North Of Jacks Lane Smiths Green Lane Takeley <a href="here">here</a>

UTT/23/2682/PINS | **S62A/2023/0027**- Full planning application for Erection of 40 no. dwellings, including open space landscaping and associated infrastructure. | Land At Warish Hall Farm North Of Jacks Lane Smiths Green Lane Planning Inspectorate Application